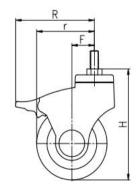

| Parameter  | 57       |            | П           |              | #      |               | R             |
|------------|----------|------------|-------------|--------------|--------|---------------|---------------|
| (mm)       | KG       | (°)        |             |              |        | T.            |               |
| Wheel Size | Capacity | Wheel Dia. | Wheel Width | Total Height | Offset | Swivel Radius | Swivel Radius |
| 3"         | 30 kg    | 75         | 25          | 114          | 24     | 61.5          | 84            |
| 4"         | 80 kg    | 100        | 32          | 152          | 32     | 82            | 112           |

### Mounting Drawing