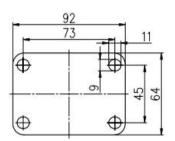

. Utility model patent owned, protected by intellectual property law.

| Parameter  | 57       |            | П           |              | #      |               | R             |
|------------|----------|------------|-------------|--------------|--------|---------------|---------------|
| (mm)       | KG       | (°)        |             |              |        | T.            |               |
| Wheel Size | Capacity | Wheel Dia. | Wheel Width | Total Height | Offset | Swivel Radius | Swivel Radius |
| 3"         | 30 kg    | 75         | 25          | 114          | 24     | 61.5          | 84            |
| 4"         | 80 kg    | 100        | 32          | 152          | 32     | 82            | 112           |





[English]



# **PU on Plastic Core (Gray)**



### Mounting Drawing





#### **Product ID**

Product Images









Wheel Size

Plate swivel

Plate fixed

Threaded stem

Threaded stem brake

4"

80N01-1703

80N02-1703

80N10-1703

80N11-1703

5"

80N04-1704

80N05-1704

80N13-1704

80N14-1704

### Product Details



Built-in cover can prevent winding and protect bearings effectively.

Nylon bracket is one - piece injection molding and high strength.





The ergonomic pedal design is optimized to improve the single-pedal brake experience.

2/2