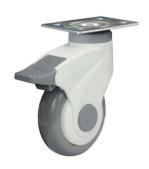

### Bracket Features

- Easy to operate, convenient to release the brake
- Spindle equipped with precision bearing, quiet and flexible
- Nylon-injection core, lightweight and tough
- Galvanized,salt spray test over 48 hours
- This product has passed TUV certification. Utility model patent owned, protected by intellectual property law.

### Product Details

Built-in cover can prevent winding and protect bearings effectively.

Nylon bracket is one - piece injection molding and high strength.

The ergonomic pedal design is optimized to improve the single-pedal brake experience.