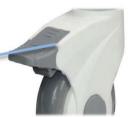

### Product Details

Built-in cover can prevent winding and protect bearings effectively.

Nylon bracket is one - piece injection molding and high strength.

The ergonomic pedal design is optimized to improve the single-pedal brake experience.