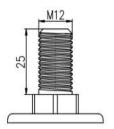

Utility model patent owned, protected by intellectual property law.

| Parameter  | 57       |            | П           |              | #      |               | R             |
|------------|----------|------------|-------------|--------------|--------|---------------|---------------|
| (mm)       | KG       | (°)        |             |              |        | T.            |               |
| Wheel Size | Capacity | Wheel Dia. | Wheel Width | Total Height | Offset | Swivel Radius | Swivel Radius |
| 3"         | 30 kg    | 75         | 25          | 114          | 24     | 61.5          | 84            |
| 4"         | 80 kg    | 100        | 32          | 152          | 32     | 82            | 112           |





[English]



# **PU on Plastic Core (Gray)**



### Mounting Drawing





#### **Product ID**

Product Images









Wheel Size

Plate swivel

Plate fixed

Threaded stem

Threaded stem brake

4"

80N01-1703

80N02-1703

80N10-1703

80N11-1703

5"

80N04-1704

80N05-1704

80N13-1704

80N14-1704

### Product Details



Built-in cover can prevent winding and protect bearings effectively.

Nylon bracket is one - piece injection molding and high strength.





The ergonomic pedal design is optimized to improve the single-pedal brake experience.

2/2