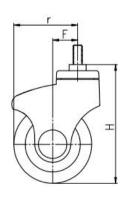

| Parameter  | 57       |            | П           |              | #      |               | R             |
|------------|----------|------------|-------------|--------------|--------|---------------|---------------|
| (mm)       | KG       | (°)        |             |              |        | T.            |               |
| Wheel Size | Capacity | Wheel Dia. | Wheel Width | Total Height | Offset | Swivel Radius | Swivel Radius |
| 3"         | 30 kg    | 75         | 25          | 114          | 24     | 61.5          | 84            |
| 4"         | 80 kg    | 100        | 32          | 152          | 32     | 82            | 112           |

### Mounting Drawing