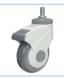

#### **Product ID**

Product Images

Wheel Size

Plate swivel

Plate fixed

Threaded stem

Threaded stem brake

4"

80N01-1703

80N02-1703

80N10-1703

80N11-1703

5"

80N04-1704

80N05-1704

80N13-1704