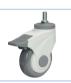

#### **Product ID**

Product Images

Wheel Size

Plate swivel

Plate fixed

Threaded stem

Threaded stem brake

4"

80N01-1703

80N02-1703

80N10-1703

80N11-1703

5"

80N04-1704

80N05-1704

80N13-1704