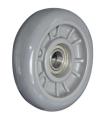

# **PU on Plastic Core (Gray)**

#### Wheel Features

| Tread Material: | PU                  | Core Material:  | High Strength PP |
|-----------------|---------------------|-----------------|------------------|
| Bearing:        | Single Ball Bearing | Tread Hardness: | 95A±3            |
| Temperature:    | -20°C~50°C          | Running Speed:  | 4km/h            |

Note: Use beyond temperature range or beyond the recommended speed may shorten product life or even damage the product.

- Precision ball bearing, flexible rotation
- 🐼 Injection polyurethane,glue-free self lock structureoil resistance,wear resistance
- Environmental protection, quiet, effectively protect the floor
- High temperature and humidity may shortened service life