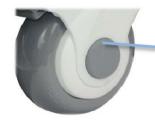

### Product Details

Built-in cover can prevent winding and protect bearings effectively.

Nylon bracket is one - piece injection molding and high strength.

The ergonomic pedal design is optimized to improve the single-pedal brake experience.