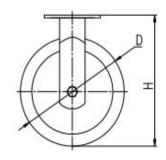

| Parameter  | 57       |            | П           |              | #      |               |
|------------|----------|------------|-------------|--------------|--------|---------------|
| (mm)       | KG       | 0          |             |              |        | (T)           |
| Wheel Size | Capacity | Wheel Dia. | Wheel Width | Total Height | Offset | Swivel Radius |
| 6"         | 150 kg   | 150        | 55          | 190          | 44     | 119           |
| 8"         | 200 kg   | 200        | 63          | 250          | 50     | 150           |
| 10"        | 250 kg   | 250        | 63          | 305          | 60     | 185           |