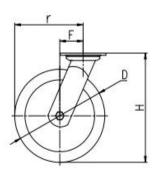

| Parameter  | 57       |            | П           |              | #      |               |
|------------|----------|------------|-------------|--------------|--------|---------------|
| (mm)       | KG       | 0          |             |              |        | (T)           |
| Wheel Size | Capacity | Wheel Dia. | Wheel Width | Total Height | Offset | Swivel Radius |
| 6"         | 150 kg   | 150        | 55          | 190          | 44     | 119           |
| 8"         | 200 kg   | 200        | 63          | 250          | 50     | 150           |
| 10"        | 250 kg   | 250        | 63          | 305          | 60     | 185           |