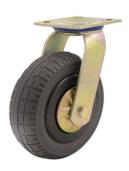

# **Rubber on Steel Plate Structure (Brown)**

#### Wheel Features

| Tread Material: | Rubber       | Core Material:  | High Strength PP |
|-----------------|--------------|-----------------|------------------|
| Bearing:        | Ball Bearing | Tread Hardness: | 72A±3            |
| Temperature:    | -20°C~50°C   | Running Speed:  | 4km/h            |

#### Bracket Features

- Steel plate pressed and welded, firm and strong
- 🗸 Dustproof ring effectively protects grease for long sevice life
- Environmentally friendly colour galvanized, salt spray test over 48 hours