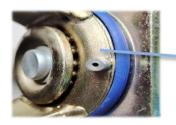

### Product Details

Reinforced wheel core with higher strength.

Large eaves of wheel hub can ensure the locking strength of wheel surface and wheel core.

Dust ring can effectively protect grease lubrication, avoid dust and other impurities in harsh environment.