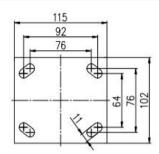

### Mounting Drawing

| Product ID        |              |             |  |
|-------------------|--------------|-------------|--|
| Product<br>Images |              |             |  |
| Wheel Size        | Plate swivel | Plate fixed |  |
| 6"                | 65B01-1502   | 65B02-1502  |  |
| 8"                | 65B06-1503   | 65B07-1503  |  |
| 10"               | 65B11-1504   | 65B12-1504  |  |