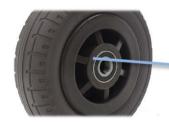

#### Wheel Features

| Tread Material: | Rubber       | Core Material:  | High Strength PP |
|-----------------|--------------|-----------------|------------------|
| Bearing:        | Ball Bearing | Tread Hardness: | 72A±3            |
| Temperature:    | -20°C~50°C   | Running Speed:  | 4km/h            |

Note: Use beyond temperature range or beyond the recommended speed may shorten product life or even damage the product.

- 2 precision ball bearings, flexible rotation
- Natural rubber material,combined with harder rubber core,high rebound
- Environmental protection, quiet, effectively protect the floor
- With metal covers,thread-proof design

| Rolling resistance         | Good      |
|----------------------------|-----------|
| Wear resistance            | Very good |
| Operating noise            | Excellent |
| Floor surface preservation | Excellent |