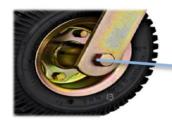

## Product Details

Wheel axle with reinforcing plate, the strength is upgraded.

CST's Pneumatic inner and outer tires can assurance quality.

Dust ring can effectively protect grease lubrication, avoid dust and other impurities in harsh environment.