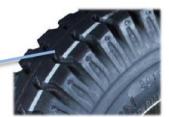

- 2 precision ball bearings, flexible rotation
- Natural rubber material, vulcanized, high rebound
- Environmental protection, quiet, effectively protect the floor
- Pneumatic tyre, need to repump air regularly

| Rolling resistance         | Good      |
|----------------------------|-----------|
| Wear resistance            | Very good |
| Operating noise            | Excellent |
| Floor surface preservation | Excellent |