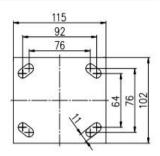

## Mounting Drawing

| ł | וי | 0 | d | u | C | t | I | υ |
|---|----|---|---|---|---|---|---|---|
|   |    |   |   |   |   |   |   |   |

Product Images

Wheel Size

Plate swivel

Plate fixed

8" 10" 65A01-1226 65A03-1227 65A02-1226 65A04-1227