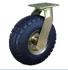

# **Penumatic Tire on Steel Plate Structure (Black)**

## Wheel Features

| Tread Material: | Rubber       | Core Material:  | Steel Core |
|-----------------|--------------|-----------------|------------|
| Bearing:        | Ball Bearing | Tread Hardness: | 65A±3      |
| Temperature:    | -20°C~50°C   | Running Speed:  | 4km/h      |

- 2 precision ball bearings, flexible rotation
- Natural rubber material, vulcanized, high rebound
- Environmental protection, quiet, effectively protect the floor
- Pneumatic tyre, need to repump air regularly

## Bracket Features

- Steel plate pressed and welded, firm and strong
- 🗸 Dustproof ring effectively protects grease for long sevice life
- Environmentally friendly colour galvanized, salt spray test over 48 hours