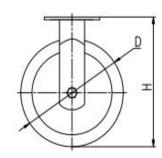

| Parameter  | 57       |            | П           |                     | #      |               |
|------------|----------|------------|-------------|---------------------|--------|---------------|
| (mm)       | KG       |            |             |                     |        | (T)           |
| Wheel Size | Capacity | Wheel Dia. | Wheel Width | <b>Total Height</b> | Offset | Swivel Radius |
| 8"         | 150 kg   | 220        | 64          | 256                 | 50     | 160           |
| 10"        | 170 kg   | 260        | 86          | 308                 | 60     | 190           |