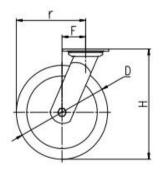

| Parameter  | 57       |            | П           |                     | #      |               |
|------------|----------|------------|-------------|---------------------|--------|---------------|
| (mm)       | KG       |            |             |                     |        | (T)           |
| Wheel Size | Capacity | Wheel Dia. | Wheel Width | <b>Total Height</b> | Offset | Swivel Radius |
| 8"         | 150 kg   | 220        | 64          | 256                 | 50     | 160           |
| 10"        | 170 kg   | 260        | 86          | 308                 | 60     | 190           |