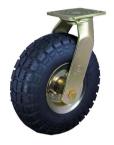

## Mounting Drawing

| ł | וי | 0 | d | u | C | t | I | υ |
|---|----|---|---|---|---|---|---|---|
|   |    |   |   |   |   |   |   |   |

Product Images

Wheel Size

Plate swivel

Plate fixed

8" 10" 65A01-1226 65A03-1227 65A02-1226 65A04-1227