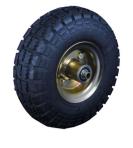

## Mounting Drawing

| ł | וי | 0 | d | u | C | t | I | υ |
|---|----|---|---|---|---|---|---|---|
|   |    |   |   |   |   |   |   |   |

Product Images

Wheel Size

Plate swivel

Plate fixed

8" 10" 65A01-1226 65A03-1227 65A02-1226 65A04-1227