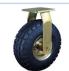

# **Penumatic Tire on Steel Plate Structure (Black)**

## Wheel Features

| Tread Material: | Rubber       | Core Material:  | Steel Core |
|-----------------|--------------|-----------------|------------|
| Bearing:        | Ball Bearing | Tread Hardness: | 65A±3      |
| Temperature:    | -20°C~50°C   | Running Speed:  | 4km/h      |

- 2 precision ball bearings, flexible rotation
- Natural rubber material, vulcanized, high rebound
- Environmental protection, quiet, effectively protect the floor
- Pneumatic tyre, need to repump air regularly

## Bracket Features

- Steel plate pressed and welded, firm and strong
- 🗸 Dustproof ring effectively protects grease for long sevice life
- Environmentally friendly colour galvanized, salt spray test over 48 hours