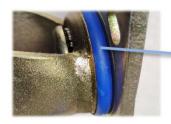

## Bracket Features

- Steel plate pressed and welded, firm and strong
- 🗸 Dustproof ring effectively protects grease for long sevice life
- Environmentally friendly colour galvanized, salt spray test over 48 hours

## Product Details

Wheel axle with reinforcing plate, the strength is upgraded.

CST's Pneumatic inner and outer tires can assurance quality.

Dust ring can effectively protect grease lubrication, avoid dust and other impurities in harsh environment.