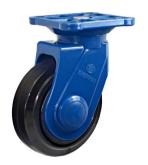

### **Bracket Features**

- Spindle equipped with precision bearing, quiet and flexible
- Nylon-injection core,lightweight and tough

| Parameter  | 57       |            | П           |                     | #      |               |
|------------|----------|------------|-------------|---------------------|--------|---------------|
| (mm)       | KG       | 0          |             |                     | 6      | Ty .          |
| Wheel Size | Capacity | Wheel Dia. | Wheel Width | <b>Total Height</b> | Offset | Swivel Radius |
| 5"         | 100 kg   | 100        | 36          | 145                 | 30     | 80            |
| 6"         | 120 kg   | 150        | 38          | 175                 | 36     | 98.5          |

### **Rubber on Nylon Core (Black)**

56A02-1050

5"

56A03-1051

56A04-1051

Product Details

The main shaft is equipped with precision bearings, silent and flexible. Nylon bracket is integrated injection molding with high strength.

Nylon wheel core with rubber wheel surface are ultra quiet and environmental protection.