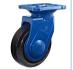

# **Rubber on Nylon Core (Black)**

### Wheel Features

| Tread Material: | Rubber       | Core Material:  | Nylon |
|-----------------|--------------|-----------------|-------|
| Bearing:        | Ball Bearing | Tread Hardness: | 75A±3 |
| Temperature:    | -20°C~50°C   | Running Speed:  | 4km/h |

### **Bracket Features**

- Spindle equipped with precision bearing, quiet and flexible
- Nylon-injection core,lightweight and tough

| Parameter  | 57       |            | П           |                     | #      |               |
|------------|----------|------------|-------------|---------------------|--------|---------------|
| (mm)       | KG       | 0          |             |                     | 6      | Ty .          |
| Wheel Size | Capacity | Wheel Dia. | Wheel Width | <b>Total Height</b> | Offset | Swivel Radius |
| 5"         | 100 kg   | 100        | 36          | 145                 | 30     | 80            |
| 6"         | 120 kg   | 150        | 38          | 175                 | 36     | 98.5          |