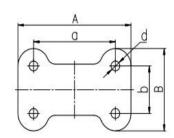

### **Bracket Features**

- Spindle equipped with precision bearing, quiet and flexible
- Nylon-injection core,lightweight and tough

| Parameter  | 57       |            | П           |                     | #      |               |
|------------|----------|------------|-------------|---------------------|--------|---------------|
| (mm)       | KG       | 0          |             |                     | 6      | Ty .          |
| Wheel Size | Capacity | Wheel Dia. | Wheel Width | <b>Total Height</b> | Offset | Swivel Radius |
| 5"         | 100 kg   | 100        | 36          | 145                 | 30     | 80            |
| 6"         | 120 kg   | 150        | 38          | 175                 | 36     | 98.5          |

### Mounting Drawing

Product ID

Product Images

Wheel Size

Plate swivel

Plate fixed

4"

56A01-1050