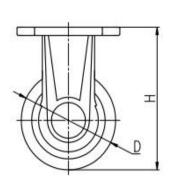

### **Bracket Features**

- Spindle equipped with precision bearing, quiet and flexible
- Nylon-injection core,lightweight and tough

| Parameter  | 57       |            | П           |                     | #      |               |
|------------|----------|------------|-------------|---------------------|--------|---------------|
| (mm)       | KG       | 0          |             |                     | 6      | Ty .          |
| Wheel Size | Capacity | Wheel Dia. | Wheel Width | <b>Total Height</b> | Offset | Swivel Radius |
| 5"         | 100 kg   | 100        | 36          | 145                 | 30     | 80            |
| 6"         | 120 kg   | 150        | 38          | 175                 | 36     | 98.5          |