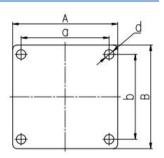

### **Bracket Features**

- Spindle equipped with precision bearing, quiet and flexible
- Nylon-injection core,lightweight and tough

| Parameter  | 57       |            | П           |                     | #      |               |
|------------|----------|------------|-------------|---------------------|--------|---------------|
| (mm)       | KG       | 0          |             |                     | 6      | Ty .          |
| Wheel Size | Capacity | Wheel Dia. | Wheel Width | <b>Total Height</b> | Offset | Swivel Radius |
| 5"         | 100 kg   | 100        | 36          | 145                 | 30     | 80            |
| 6"         | 120 kg   | 150        | 38          | 175                 | 36     | 98.5          |

### Mounting Drawing

Product ID

Product Images

Wheel Size

Plate swivel

Plate fixed

4"

56A01-1050