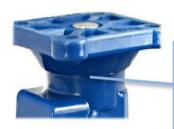

### **Bracket Features**

- Spindle equipped with precision bearing, quiet and flexible
- Nylon-injection core,lightweight and tough

| Parameter  | 57       |            | П           |                     | #      |               |
|------------|----------|------------|-------------|---------------------|--------|---------------|
| (mm)       | KG       | 0          |             |                     | 6      | Ty .          |
| Wheel Size | Capacity | Wheel Dia. | Wheel Width | <b>Total Height</b> | Offset | Swivel Radius |
| 5"         | 100 kg   | 100        | 36          | 145                 | 30     | 80            |
| 6"         | 120 kg   | 150        | 38          | 175                 | 36     | 98.5          |