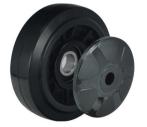

# **Rubber on Nylon Core (Black)**

### Wheel Features

| Tread Material: | Rubber       | Core Material:  | Nylon |
|-----------------|--------------|-----------------|-------|
| Bearing:        | Ball Bearing | Tread Hardness: | 75A±3 |
| Temperature:    | -20°C~50°C   | Running Speed:  | 4km/h |

Note: Use beyond temperature range or beyond the recommended speed may shorten product life or even damage the product.

- Precision ball bearing, flexible rotation
- 💎 Natural rubber material,injection bonding molding,high rebound
- Environmental protection, quiet, effectively protect the floor
- With plastic covers,thread-proof design
- Biodegradable rubber material, recommended to use within 3 year of prodution for best performance