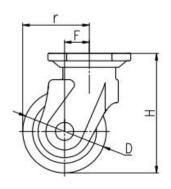

### **Bracket Features**

- Spindle equipped with precision bearing, quiet and flexible
- Nylon-injection core,lightweight and tough

| Parameter  | 57       |            | П           |                     | #      |               |
|------------|----------|------------|-------------|---------------------|--------|---------------|
| (mm)       | KG       | 0          |             |                     | 6      | Ty .          |
| Wheel Size | Capacity | Wheel Dia. | Wheel Width | <b>Total Height</b> | Offset | Swivel Radius |
| 5"         | 100 kg   | 100        | 36          | 145                 | 30     | 80            |
| 6"         | 120 kg   | 150        | 38          | 175                 | 36     | 98.5          |

### Mounting Drawing

Product ID

Product Images

Wheel Size

Plate swivel

Plate fixed

4"

56A01-1050