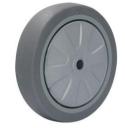

## **TPR on Plastic Core (Gray)**

### Wheel Features

| Tread Material: | TPR                 | Core Material:  | High Strength PP |
|-----------------|---------------------|-----------------|------------------|
| Bearing:        | Single Ball Bearing | Tread Hardness: | 75A±3            |
| Temperature:    | -15°C~60°C          | Running Speed:  | 3.2km/h          |

Note: Use beyond temperature range or beyond the recommended speed may shorten product life or even damage the product.

- Precision ball bearing, flexible rotation
- 🐼 Advanced thermo-plastic rubber,silent running,elastic to protect floor
- Environmental protection, quiet, effectively protect the floor
- With plastic covers,thread-proof design
- Ecnomical material with common load capacity

| Rolling resistance         | Good      |
|----------------------------|-----------|
| Wear resistance            | Good      |
| Operating noise            | Excellent |
| Floor surface preservation | Excellent |