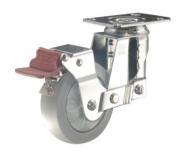

#### **Bracket Features**

- ON/OFF pedals, stable braking effect, easy to operate
- Bracket made of pressed steel plate, firm and strong
- Hollow riveted structure, effortless to rotate
- 📿 Dustproof ring effectively protects grease for long sevice life
- 🗸 Double springs plus cushion block design,outstanding shock absorption performance
- Chrome plating, bright and beautiful

### **Product Details**

The surface treatment of the bracket is chrome plated, smooth and beautiful.

Artificial TPR wheel running without mute. Concave-convex plastic cover is beautiful and anti-winding.