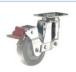

#### **Bracket Features**

- ON/OFF pedals, stable braking effect, easy to operate
- Bracket made of pressed steel plate, firm and strong
- Hollow riveted structure, effortless to rotate
- 📿 Dustproof ring effectively protects grease for long sevice life
- 🗸 Double springs plus cushion block design,outstanding shock absorption performance
- Chrome plating, bright and beautiful

### **Product Details**

The surface treatment of the bracket is chrome plated, smooth and beautiful.

Artificial TPR wheel running without mute. Concave-convex plastic cover is beautiful and anti-winding.