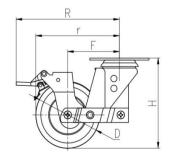

| Parameter  | 57       |            | П           |                     |        | r             | R             |
|------------|----------|------------|-------------|---------------------|--------|---------------|---------------|
| (mm)       | KG       | 0          |             |                     |        | (T            |               |
| Wheel Size | Capacity | Wheel Dia. | Wheel Width | <b>Total Height</b> | Offset | Swivel Radius | Swivel Radius |
| 3"         | 80 kg    | 75         | 32          | 114.5               | 79     | 116.5         | 152           |
| 4"         | 90 kg    | 100        | 32          | 139                 | 81     | 131           | 164           |
| 5"         | 100 kg   | 125        | 32          | 164.5               | 79     | 141           | 172.5         |

### Mounting Drawing