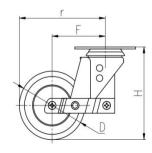

| Parameter  | 57       |            | П           |                     |        | r             | R             |
|------------|----------|------------|-------------|---------------------|--------|---------------|---------------|
| (mm)       | KG       | 0          |             |                     |        | (T            |               |
| Wheel Size | Capacity | Wheel Dia. | Wheel Width | <b>Total Height</b> | Offset | Swivel Radius | Swivel Radius |
| 3"         | 80 kg    | 75         | 32          | 114.5               | 79     | 116.5         | 152           |
| 4"         | 90 kg    | 100        | 32          | 139                 | 81     | 131           | 164           |
| 5"         | 100 kg   | 125        | 32          | 164.5               | 79     | 141           | 172.5         |