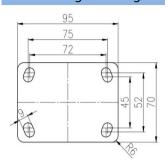

| R             |
|------------|----------|------------|-------------|---------------------|--------|---------------|---------------|
| (mm)       | KG       | 0          |             |                     |        | (T            |               |
| Wheel Size | Capacity | Wheel Dia. | Wheel Width | <b>Total Height</b> | Offset | Swivel Radius | Swivel Radius |
| 3"         | 80 kg    | 75         | 32          | 114.5               | 79     | 116.5         | 152           |
| 4"         | 90 kg    | 100        | 32          | 139                 | 81     | 131           | 164           |
| 5"         | 100 kg   | 125        | 32          | 164.5               | 79     | 141           | 172.5         |





# 20E

## 系列 SERIES

# **TPR on Plastic Core (Gray)**



### Mounting Drawing



### **Product ID**

Product Images







| Wheel Size |
|------------|
| 3"         |

Plate swivel

Plate fixed

Plate swivel brake

3" 20E01-1593 4" 20E04-1594 20E03-1593 20E06-1594 20E02-1593 20E05-1594

5"

20E07-1595

20E09-1595

20E08-1595

### **Product Details**









The surface treatment of the bracket is chrome plated, smooth and beautiful.







Artificial TPR wheel running without mute. Concave-convex plastic cover is beautiful and anti-winding.

[English]
20E TEPS EN