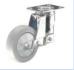

### **Product ID**

Product Images

| Wheel Size |
|------------|
| 3"         |

Plate swivel

Plate fixed

Plate swivel brake

3" 20E01-1593 4" 20E04-1594 20E03-1593 20E06-1594 20E02-1593 20E05-1594

5"