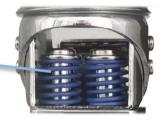

#### **Bracket Features**

- ON/OFF pedals, stable braking effect, easy to operate
- Bracket made of pressed steel plate, firm and strong
- Hollow riveted structure, effortless to rotate
- 📿 Dustproof ring effectively protects grease for long sevice life
- 🗸 Double springs plus cushion block design,outstanding shock absorption performance
- Chrome plating, bright and beautiful