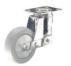

#### **Bracket Features**

- ON/OFF pedals, stable braking effect, easy to operate
- Bracket made of pressed steel plate, firm and strong
- Hollow riveted structure, effortless to rotate
- 📿 Dustproof ring effectively protects grease for long sevice life
- 🗸 Double springs plus cushion block design,outstanding shock absorption performance
- Chrome plating, bright and beautiful

### **Product Details**

The surface treatment of the bracket is chrome plated, smooth and beautiful.

Artificial TPR wheel running without mute. Concave-convex plastic cover is beautiful and anti-winding.