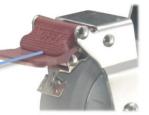

#### **Bracket Features**

- ON/OFF pedals, stable braking effect, easy to operate
- Bracket made of pressed steel plate, firm and strong
- Hollow riveted structure, effortless to rotate
- 📿 Dustproof ring effectively protects grease for long sevice life
- 🗸 Double springs plus cushion block design,outstanding shock absorption performance
- Chrome plating, bright and beautiful